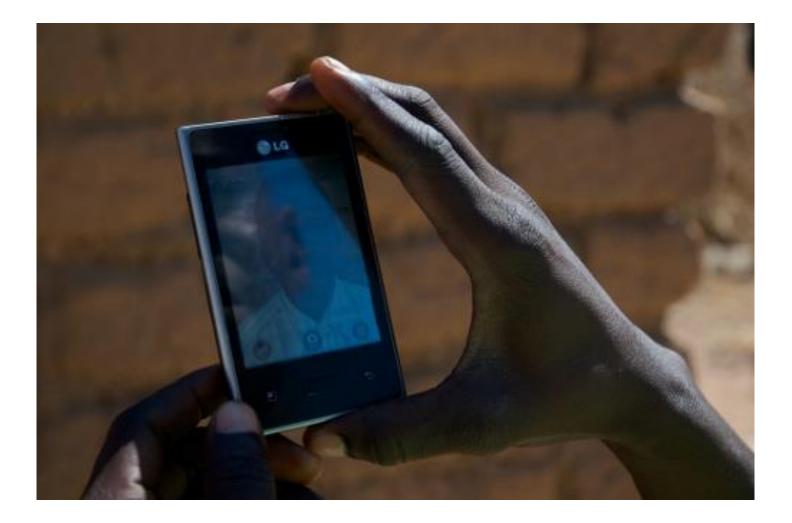

### Mobile phone applications

1.acquiring of a photo of an insuree by a mobile phone

1 🚺 🛃 09:55

03/09/2012

29/01/2013