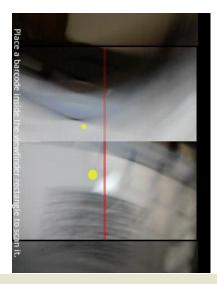

### Using of Quick Response codes for efficient data entry

• insuree's CHF number represented as QR code on insuree's card

| CHF membership card                                                                                                     |
|-------------------------------------------------------------------------------------------------------------------------|
| District name:<br>Last name :<br>Other names :<br>Village :<br>Date of birth :<br>Sex: male female<br>Start date / / 20 |
| ALWAYS SHOW THIS CARD WHEN VISITING<br>A HEALTH FACILITY                                                                |

•QR codes are red by mobile phone applications to speed up data entry and eliminate errors