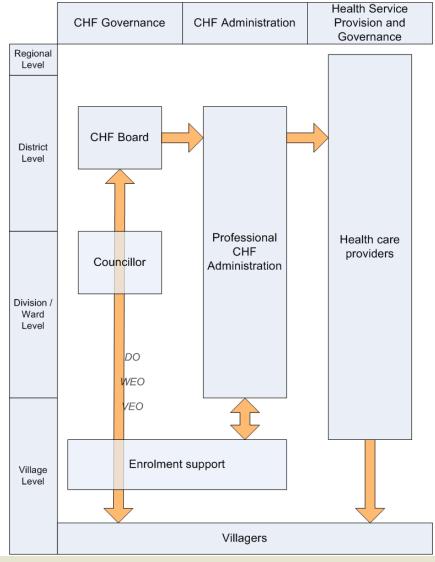

ties did not receive reimbursements based on enrolled or treated CHF members
- Weak data collection and utilization
  - Weak recording of membership data resulted in problems for monitoring and for requesting "matching funds" from the Government

### Key features of the new CHF in Dodoma Region

- Builds on professional CHF staff
- Uses active enrolment and a wider "enrolment task force" Enrolment Officers at each village, equipped with mobile phone
- Creates individual ID cards, portable across the district and including hospital level
- Uses patient feedback to inform the health system
- Establishes dedicated CHF board
- Establishes responsibilities of Village Executive Officers for CHF enrolment, answerable to the District Administration



#### Schematic overview of new CHF structure



# A strong Insurance Management Information System (IMIS) for supporting data management

- centralized system allowing for independent operations of district CHF schemes
- support for intra-district and cross-district provision of health care (portability)
- easily expandable to all districts in Tanzania without major investments
- both on-line and off-line communication with partners in the field (enrolment officers, health facilities)
- flexibility in definition of insurance products according to needs of district schemes
- on-line and off-line verification of insurance status and identity of patients



#### **Communication within IMIS**



#### Expanding health insurance coverage in rural areas



Premium of TZS 10'000 (CHF 5.50)/year → free services for a whole family