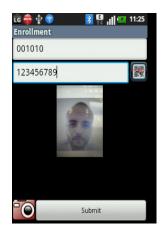

### Mobile phone applications

1.acquiring of a photo of an insuree by a mobile phone

1 🚺 🛃 09:55

03/09/2012

29/01/2013