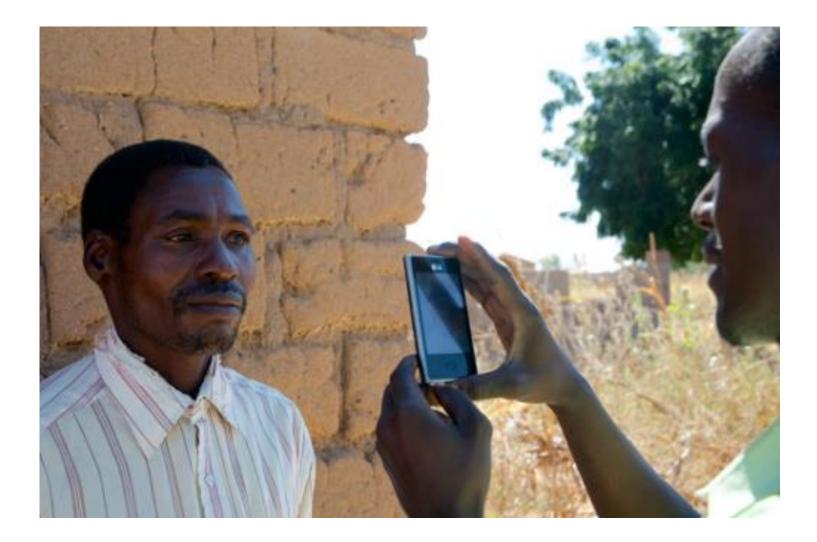

### Mobile phone applications

1.acquiring of a photo of an insuree by a mobile phone

1 🚺 🛃 09:55

03/09/2012

29/01/2013