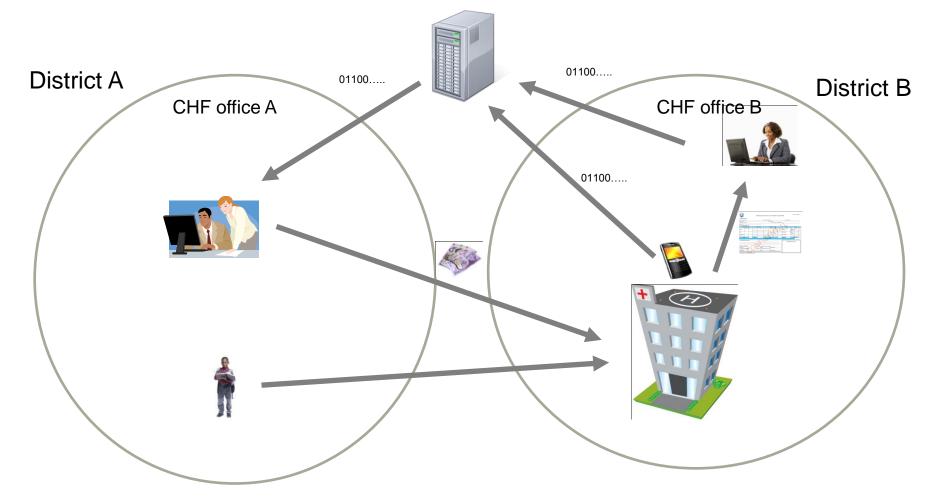

#### Schematic overview of new CHF structure

# A strong Insurance Management Information System (IMIS) for supporting data management

- centralized system allowing for independent operations of district CHF schemes
- support for intra-district and cross-district provision of health care (portability)
- easily expandable to all districts in Tanzania without major investments
- both on-line and off-line communication with partners in the field (enrolment officers, health facilities)
- flexibility in definition of insurance products according to needs of district schemes
- on-line and off-line verification of insurance status and identity of patients

#### **Communication within IMIS**

### **Principles of cross-district provision of health care**

- insurees can visit any facility within the CHF network
- the insurance product of an insuree is "charged" wherever he/she seeks for health care
- prices of the health facility that provided health care are used in any case
- the health facility is remunerated by the CHF office of insuree's residence

#### **Cross district health care**