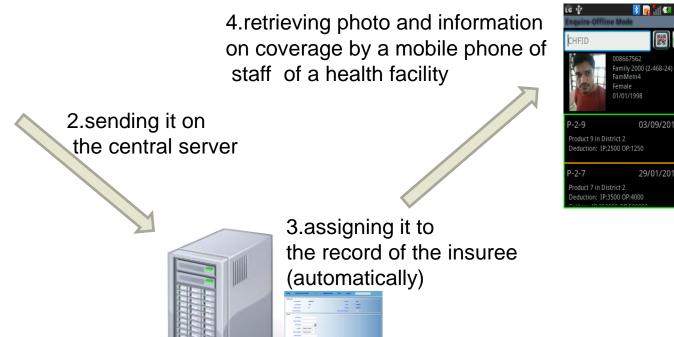

t

- centralized system allowing for independent operations of district CHF schemes
- support for intra-district and cross-district provision of health care (portability)
- easily expandable to all districts in Tanzania without major investments
- both on-line and off-line communication with partners in the field (enrolment officers, health facilities)
- flexibility in definition of insurance products according to needs of district schemes
- on-line and off-line verification of insurance status and identity of patients



#### **Communication within IMIS**



#### Expanding health insurance coverage in rural areas



Premium of TZS 10'000 (CHF 5.50)/year → free services for a whole family













### Mobile phone applications

1.acquiring of a photo of an insuree by a mobile phone





1 🚺 🛃 09:55

03/09/2012

29/01/2013



### Using of Quick Response codes for efficient data entry

• insuree's CHF number represented as QR code on insuree's card

| CHF membership card                                                                                                     |
|-------------------------------------------------------------------------------------------------------------------------|
| District name:<br>Last name :<br>Other names :<br>Village :<br>Date of birth :<br>Sex: male female<br>Start date / / 20 |
| ALWAYS SHOW THIS CARD WHEN VISITING<br>A HEALTH FACILITY                                                                |

•QR codes are red by mobile phone applications to speed up data entry and eliminate errors





### **Principles of cross-district provis