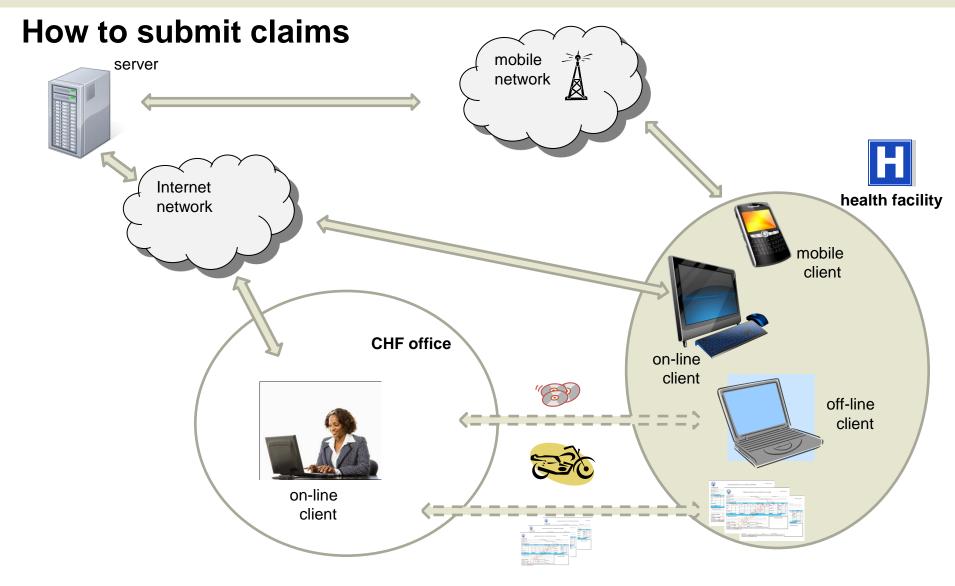

# A strong Insurance Management Information System (IMIS) for supporting data management

- centralized system allowing for independent operations of district CHF schemes
- support for intra-district and cross-district provision of health care (portability)
- easily expandable to all districts in Tanzania without major investments
- both on-line and off-line communication with partners in the field (enrolment officers, health facilities)
- flexibility in definition of insurance products according to needs of district schemes
- on-line and off-line verification of insurance status and identity of patients