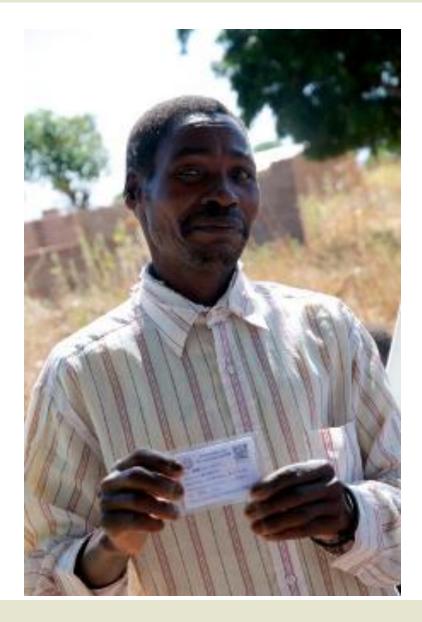

### Using of Quick Response codes for efficient data entry

• insuree's CHF number represented as QR code on insuree's card

| CHF membership card                                                                                                     |
|-------------------------------------------------------------------------------------------------------------------------|
| District name:<br>Last name :<br>Other names :<br>Village :<br>Date of birth :<br>Sex: male female<br>Start date / / 20 |
| ALWAYS SHOW THIS CARD WHEN VISITING<br>A HEALTH FACILITY                                                                |

•QR codes are red by mobile phone applications to speed up data entry and eliminate errors