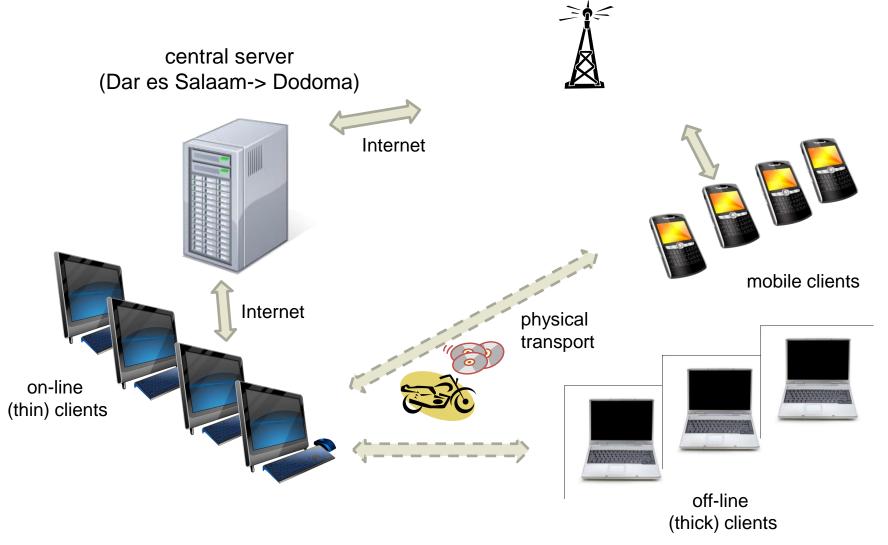

# A strong Insurance Management Information System (IMIS) for supporting data management

- centralized system allowing for independent operations of district CHF schemes
- support for intra-district and cross-district provision of health care (portability)
- easily expandable to all districts in Tanzania without major investments
- both on-line and off-line communication with partners in the field (enrolment officers, health facilities)
- flexibility in definition of insurance products according to needs of district schemes
- on-line and off-line verification of insurance status and identity of patients

#### **Communication within IMIS**