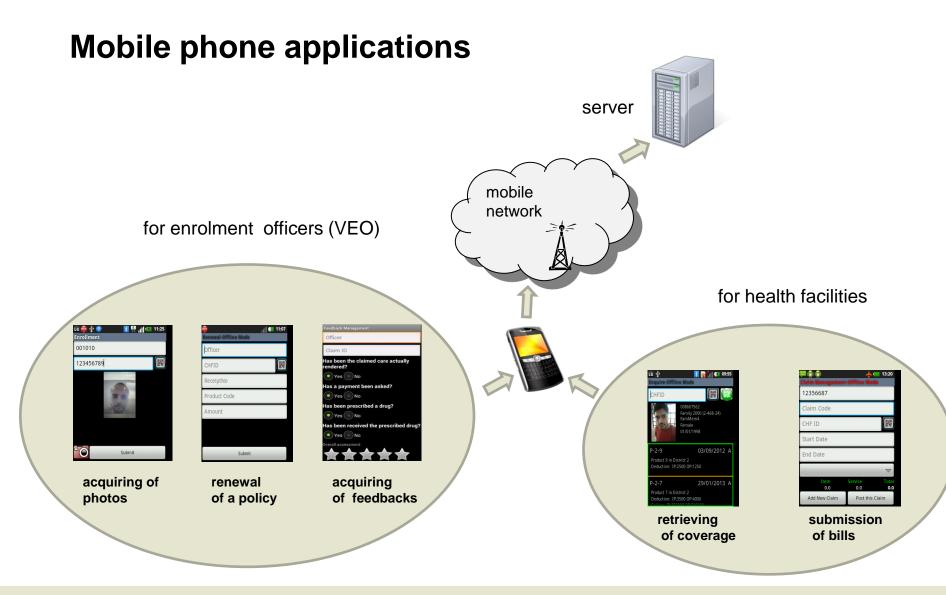

### Mobile phone applications

1.acquiring of a photo of an insuree by a mobile phone

1 🚺 🛃 09:55

03/09/2012

29/01/2013